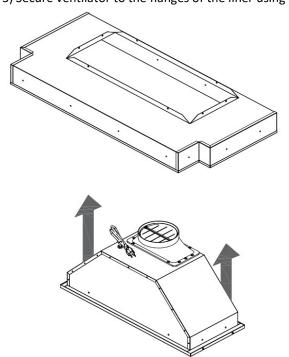

### To install your custom liner with our ventilator:

- 1) Remove any protective film from all parts (if applicable).
- 2) Insert ventilator up through liner opening.
- 3) Secure ventilator to the flanges of the liner using phillips head screws.