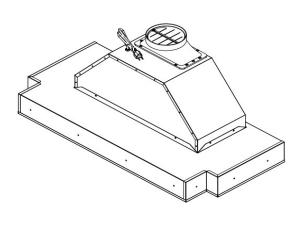

### To install your custom liner with our ventilator:

- 1) Remove any protective film from all parts (if applicable).
- 2) Insert ventilator up through liner opening.
- 3) Secure ventilator to the flanges of the liner using phillips head screws.