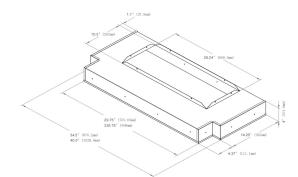

#### Models Square-Liner-36&42

#### Parts included with your custom liner:

- Stainless steel custom liner for use with our ventilator models (HOODFAN-25", 27" & 36")
- Hardware bag with Philips head screws for installation