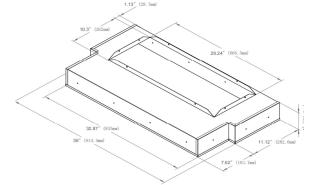

Family Owned & Operated Since 2004

lilyanncabinets.com

800-551-1438

# INSTALLATION INSTRUCTIONS

Professional Custom Liner - Models: RGH30-Liner

RGH36-Liner

#### **Model RGH30-Liner**



## Parts included with your custom liner:

- Stainless steel custom liner for use with our ventilator models (HOODFAN-25" & 27")
- Hardware bag with Philips head screws for installation

### **Model RGH36-Liner**



- Phillips head screwdriver
- Tape measure
- Level



### To install your custom liner with our ventilator:

- 1) Remove any protective film from all parts (if applicable).
- 2) Insert ventilator up through liner opening.
- 3) Secure ventilator to the flanges of the liner using phillips head screws.