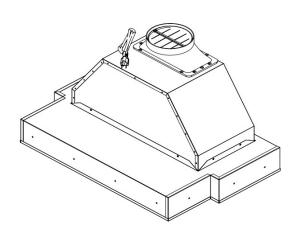

### To install your custom liner with our ventilator:

- 1) Remove any protective film from all parts (if applicable).
- 2) Insert ventilator up through liner opening.
- 3) Secure ventilator to the flanges of the liner using phillips head screws.