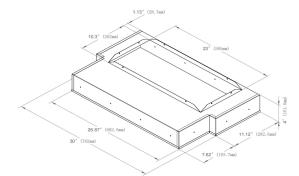

Family Owned & Operated Since 2004

lilyanncabinets.com

800-551-1438

# INSTALLATION INSTRUCTIONS

Professional Custom Liner - Models: RGH30-Liner

RGH36-Liner

#### **Model RGH30-Liner**



## Parts included with your custom liner:

- Stainless steel custom liner for use with our ventilator models (HOODFAN-25" & 27")
- Hardware bag with Philips head screws for installation

### **Model RGH36-Liner**



- Phillips head screwdriver
- Tape measure
- Level



### To install your custom liner with our ventilator:

- 1) Remove any protective film from all parts (if applicable).
- 2) Insert ventilator up through liner opening.
- 3) Secure ventilator to the flanges of the liner using phillips head screws.