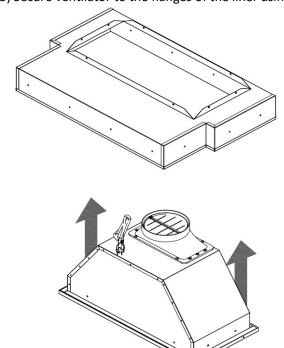

### To install your custom liner with our ventilator:

- 1) Remove any protective film from all parts (if applicable).
- 2) Insert ventilator up through liner opening.
- 3) Secure ventilator to the flanges of the liner using phillips head screws.