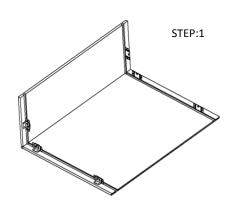

## Getting started:

prepare a protection layer, a screwdriver

STEP 1: Join side panel with back panel.

STEP 2: Join side panels with back panel and attach top panel for support.

STEP 3: Join bottom panel with side panels and back panel.