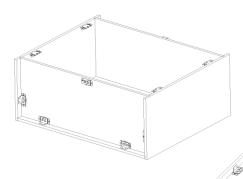

## Getting started:

prepare a protection layer, a screwdriver

STEP 1: Join side panel with back panel.

STEP 2: Join side panels with back panel and attach top panel for support.

STEP 3: Join bottom panel with side panels and back panel.

STEP 4: Attach the wine rack to side panels.

STEP 5: Attach front face-frame on.

| PARTS LIST |                  |     |  |
|------------|------------------|-----|--|
| NO.        | Description      | QTY |  |
| 1          | WINE RACK        | 2   |  |
| 2          | FACE FRAME       | 1   |  |
| 3          | BACK PANEL       | 1   |  |
| 4          | SIDE PANEL       | 2   |  |
| 5          | TOP&BOTTOM PANEL | 2   |  |

STEP:4

STEP:5

STEP:3

| 3            | 9/16"ROUND HEAD SCREW         | 60  | 9/16" round head screw |  |
|--------------|-------------------------------|-----|------------------------|--|
| 2            | CLEAT AND BUCKLE              | 12  | Cleat and Buckle       |  |
| 1            | 1"FLAT HEAD SCREW FOR CARCASS | 12  | 1" flat head screw     |  |
| NO.          | Description                   | QTY | PICTURE                |  |
| HARDWARELIST |                               |     |                        |  |