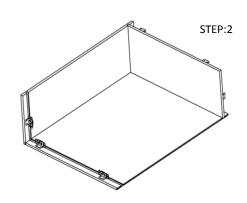

## Getting started:

prepare a protection layer, a screwdriver

STEP 1: Join side panel with back panel.

STEP 2: Join side panels with back panel and attach top panel for support.

STEP 3: Join bottom panel with side panels and back panel.