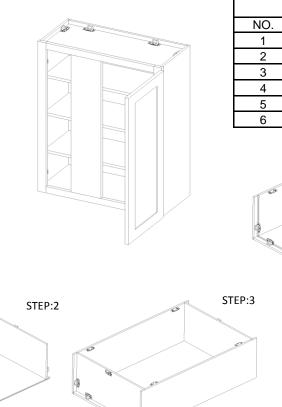

## WBC2730,WBC2736,WBC2742

ASSEMBLY INSTUCTIONS

Getting started:

Prepare a solid surface with protection layer to assemble on.

- STEP 1: Join side panel with back panel.
- STEP 2: Join side panels with back panel and attach top panel for support.
- STEP 3: Join bottom panel with side panels and back panel.
- STEP 4: Attach face-frame on.
- STEP 5: Put in the adjustable shelves.
- STEP 6: Fix door onto the face-frame and adjust the cover-space.