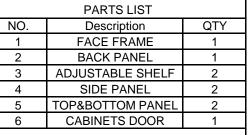

## WBC2730,WBC2736,WBC2742

ASSEMBLY INSTUCTIONS

Getting started:

Prepare a solid surface with protection layer to assemble on.

- STEP 1: Join side panel with back panel.
- STEP 2: Join side panels with back panel and attach top panel for support.
- STEP 3: Join bottom panel with side panels and back panel.
- STEP 4: Attach face-frame on.
- STEP 5: Put in the adjustable shelves.
- STEP 6: Fix door onto the face-frame and adjust the cover-space.