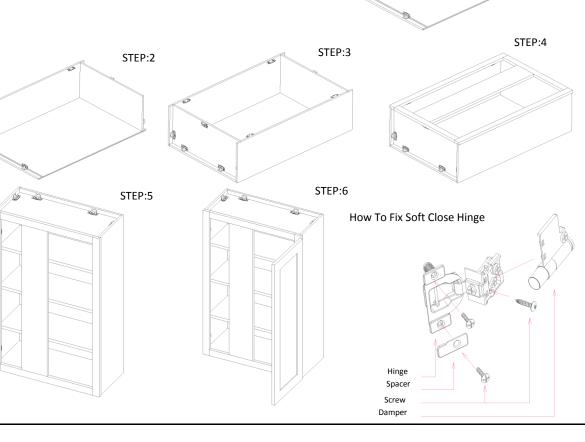

## WBC2730,WBC2736,WBC2742

ASSEMBLY INSTUCTIONS

Getting started:

Prepare a solid surface with protection layer to assemble on.

- STEP 1: Join side panel with back panel.
- STEP 2: Join side panels with back panel and attach top panel for support.
- STEP 3: Join bottom panel with side panels and back panel.
- STEP 4: Attach face-frame on.
- STEP 5: Put in the adjustable shelves.
- STEP 6: Fix door onto the face-frame and adjust the cover-space.