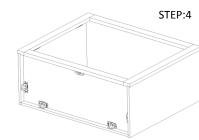

## Getting started:

Prepare a solid surface with protection layer to assemble on.

STEP 1: Join side panel with back panel.

STEP 2: Join side panels with back panel and attach top panel for support.

STEP 3: Join bottom panel with side panels and back panel.