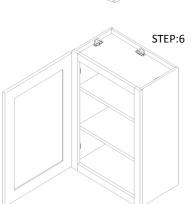

STEP 4: Attach face-frame on.

STEP 5: Put in the adjustable shelves.

STEP 6: Fix door onto the face-frame and adjust the cover-space.

| 8             | 1 1/2" SOFTCLOSE HINGE        | 2   | 1 1/2" hinge           |  |
|---------------|-------------------------------|-----|------------------------|--|
| 7             | 3/4" ROUND HEAD SCREW         | 2   | 3/4" round head screw  |  |
| 6             | BUMPER                        | 2   | Bumper                 |  |
| 5             | DAMPER                        | 1   | Damper                 |  |
| 4             | SHELF CLIP                    | 8   | Shelf clip             |  |
| 3             | 9/16"ROUND HEAD SCREW         | 50  | 9/16" round head screw |  |
| 2             | CLEAT AND BUCKLE              | 10  | Cleat and Buckle       |  |
| 1             | 1"FLAT HEAD SCREW FOR CARCASS | 4   | 1" flat head screw     |  |
| NO.           | Description                   | QTY | PICTURE                |  |
| HARDWARE LIST |                               |     |                        |  |