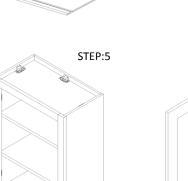

STEP 4: Attach face-frame on.

STEP 5: Put in the adjustable shelves.

STEP 6: Fix door onto the face-frame and adjust the cover-space.

| 8             | 1 1/2" SOFTCLOSE HINGE        | 2   | 1 1/2" hinge           |  |
|---------------|-------------------------------|-----|------------------------|--|
| 7             | 3/4" ROUND HEAD SCREW         | 2   | 3/4" round head screw  |  |
| 6             | BUMPER                        | 2   | Bumper                 |  |
| 5             | DAMPER                        | 1   | Damper                 |  |
| 4             | SHELF CLIP                    | 8   | Shelf clip             |  |
| 3             | 9/16"ROUND HEAD SCREW         | 50  | 9/16" round head screw |  |
| 2             | CLEAT AND BUCKLE              | 10  | Cleat and Buckle       |  |
| 1             | 1"FLAT HEAD SCREW FOR CARCASS | 4   | 1" flat head screw     |  |
| NO.           | Description                   | QTY | PICTURE                |  |
| HARDWARE LIST |                               |     |                        |  |