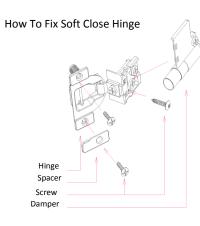

STEP 4: Attach face-frame on.

STEP 5: Put in the adjustable shelves.

STEP 6: Fix door onto the face-frame and adjust the cover-space.

| 8             | 1 1/2" SOFTCLOSE HINGE        | 2   | 1 1/2" hinge           |  |
|---------------|-------------------------------|-----|------------------------|--|
| 7             | 3/4" ROUND HEAD SCREW         | 2   | 3/4" round head screw  |  |
| 6             | BUMPER                        | 2   | Bumper                 |  |
| 5             | DAMPER                        | 1   | Damper                 |  |
| 4             | SHELF CLIP                    | 8   | Shelf clip             |  |
| 3             | 9/16"ROUND HEAD SCREW         | 50  | 9/16" round head screw |  |
| 2             | CLEAT AND BUCKLE              | 10  | Cleat and Buckle       |  |
| 1             | 1"FLAT HEAD SCREW FOR CARCASS | 4   | 1" flat head screw     |  |
| NO.           | Description                   | QTY | PICTURE                |  |
| HARDWARE LIST |                               |     |                        |  |