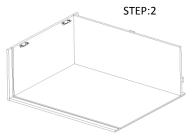

## Getting started:

Prepare a solid surface with protection layer to assemble on.

STEP 1: Join side panel with back panel.

STEP 2: Join side panels with back panel and attach top panel for support.

STEP 3: Join bottom panel with side panels and back panel.