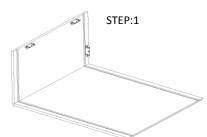

## Getting started:

Prepare a solid surface with protection layer to assemble on.

STEP 1: Join side panel with back panel.

STEP 2: Join side panels with back panel and attach top panel for support.

STEP 3: Join bottom panel with side panels and back panel.