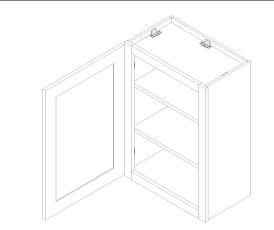

W0930,W1230,W1530,W1830,W2130 W0936,W1236,W1536,W1836,W2136 W0942,W1242,W1542,W1842,W2142

**ASSEMBLY INSTUCTIONS** 

| PARTS LIST |                  |        |  |  |
|------------|------------------|--------|--|--|
| NO.        | Description      | QTY    |  |  |
| 1          | FACE FRAME       | 1      |  |  |
| 2          | BACK PANEL       | 1      |  |  |
| 3          | ADJUSTABLE SHELF | 2 OR 3 |  |  |
| 4          | SIDE PANEL       | 2      |  |  |
| 5          | TOP&BOTTOM PANEL | 2      |  |  |
| 6          | CABINETS DOOR    | 1      |  |  |
| -          |                  |        |  |  |