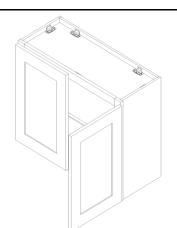

## W3024,W3624,W362424

ASSEMBLY INSTUCTIONS

STEP 4: Attach face-frame on.

STEP 5: Put in the adjustable shelves.

STEP 6: Fix door onto the face-frame and adjust the cover-space.

| PARTS LIST |                  |     |
|------------|------------------|-----|
| NO.        | Description      | QTY |
| 1          | FACE FRAME       | 1   |
| 2          | BACK PANEL       | 1   |
| 3          | ADJUSTABLE SHELF | 1   |
| 4          | SIDE PANEL       | 2   |
| 5          | TOP&BOTTOM PANEL | 2   |
| 6          | CABINETS DOOR    | 2   |