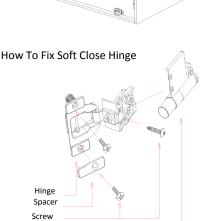

STEP 4: Attach face-frame on.

STEP 5: Put in the adjustable shelves.

STEP 6: Fix door onto the face-frame and adjust the cover-space.

| PARTS LIST |                  |     |
|------------|------------------|-----|
| NO.        | Description      | QTY |
| 1          | FACE FRAME       | 1   |
| 2          | BACK PANEL       | 1   |
| 3          | ADJUSTABLE SHELF | 1   |
| 4          | SIDE PANEL       | 2   |
| 5          | TOP&BOTTOM PANEL | 2   |
| 6          | CABINETS DOOR    | 2   |