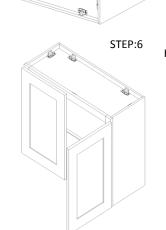

STEP 4: Attach face-frame on.

STEP 5: Put in the adjustable shelves.

STEP 6: Fix door onto the face-frame and adjust the cover-space.

| PARTS LIST |                  |     |
|------------|------------------|-----|
| NO.        | Description      | QTY |
| 1          | FACE FRAME       | 1   |
| 2          | BACK PANEL       | 1   |
| 3          | ADJUSTABLE SHELF | 1   |
| 4          | SIDE PANEL       | 2   |
| 5          | TOP&BOTTOM PANEL | 2   |
| 6          | CABINETS DOOR    | 2   |