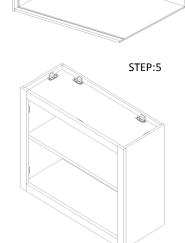

STEP 4: Attach face-frame on.

STEP 5: Put in the adjustable shelves.

STEP 6: Fix door onto the face-frame and adjust the cover-space.

| PARTS LIST |                  |     |
|------------|------------------|-----|
| NO.        | Description      | QTY |
| 1          | FACE FRAME       | 1   |
| 2          | BACK PANEL       | 1   |
| 3          | ADJUSTABLE SHELF | 1   |
| 4          | SIDE PANEL       | 2   |
| 5          | TOP&BOTTOM PANEL | 2   |
| 6          | CABINETS DOOR    | 2   |