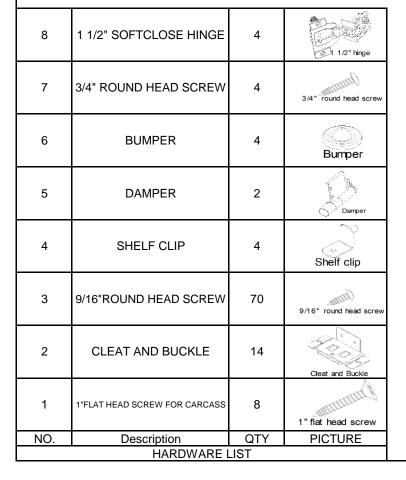

STEP 4: Attach face-frame on.

STEP 5: Put in the adjustable shelves.

STEP 6: Fix door onto the face-frame and adjust the cover-space.

| PARTS LIST |                  |     |
|------------|------------------|-----|
| NO.        | Description      | QTY |
| 1          | FACE FRAME       | 1   |
| 2          | BACK PANEL       | 1   |
| 3          | ADJUSTABLE SHELF | 1   |
| 4          | SIDE PANEL       | 2   |
| 5          | TOP&BOTTOM PANEL | 2   |
| 6          | CABINETS DOOR    | 2   |