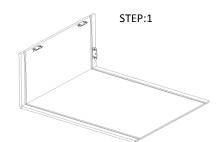

## Getting started:

Prepare a solid surface with protection layer to assemble on.

STEP 1: Join side panel with back panel.

STEP 2: Join side panels with back panel and attach top panel for support.

STEP 3: Join bottom panel with side panels and back panel.