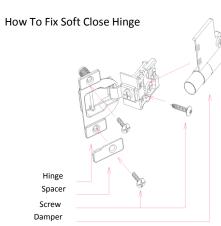

STEP 4: Attach face-frame on.

STEP 5: Put in the adjustable shelves.

STEP 6: Fix door onto the face-frame and adjust the cover-space.

| 8             | 1 1/2" SOFTCLOSE HINGE        | 4   | 1/2" hinge             |  |
|---------------|-------------------------------|-----|------------------------|--|
| 7             | 3/4" ROUND HEAD SCREW         | 4   | 3/4" round head screw  |  |
| 6             | BUMPER                        | 4   | Bumper                 |  |
| 5             | DAMPER                        | 2   | Damper                 |  |
| 4             | SHELF CLIP                    | 8   | Shelf clip             |  |
| 3             | 9/16"ROUND HEAD SCREW         | 70  | 9/16" round head screw |  |
| 2             | CLEAT AND BUCKLE              | 14  | Cleat and Buckle       |  |
| 1             | 1"FLAT HEAD SCREW FOR CARCASS | 6   | 1" flat head screw     |  |
| NO.           | Description                   | QTY | PICTURE                |  |
| HARDWARE LIST |                               |     |                        |  |