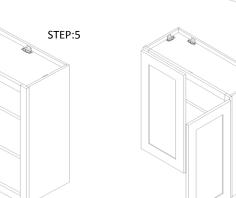

STEP 4: Attach face-frame on.

STEP 5: Put in the adjustable shelves.

STEP 6: Fix door onto the face-frame and adjust the cover-space.

| 8             | 1 1/2" SOFTCLOSE HINGE        | 4   | 1/2" hinge             |  |
|---------------|-------------------------------|-----|------------------------|--|
| 7             | 3/4" ROUND HEAD SCREW         | 4   | 3/4" round head screw  |  |
| 6             | BUMPER                        | 4   | Bumper                 |  |
| 5             | DAMPER                        | 2   | Damper                 |  |
| 4             | SHELF CLIP                    | 8   | Shelf clip             |  |
| 3             | 9/16"ROUND HEAD SCREW         | 70  | 9/16" round head screw |  |
| 2             | CLEAT AND BUCKLE              | 14  | Cleat and Buckle       |  |
| 1             | 1"FLAT HEAD SCREW FOR CARCASS | 6   | 1" flat head screw     |  |
| NO.           | Description                   | QTY | PICTURE                |  |
| HARDWARE LIST |                               |     |                        |  |