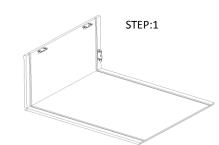

## Getting started:

Prepare a solid surface with protection layer to assemble on.

STEP 1: Join side panel with back panel.

STEP 2: Join side panels with back panel and attach top panel for support.

STEP 3: Join bottom panel with side panels and back panel.