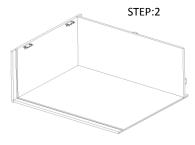

## Getting started:

Prepare a solid surface with protection layer to assemble on.

STEP 1: Join side panel with back panel.

STEP 2: Join side panels with back panel and attach top panel for support.

STEP 3: Join bottom panel with side panels and back panel.