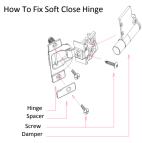

| 11            | 1 1/2" SOFTCLOSE HINGE            | 4   | 1 1/2" hinge           |  |
|---------------|-----------------------------------|-----|------------------------|--|
| 10            | 3/4" ROUND HEAD SCREW             | 4   | 3/4" round head screw  |  |
| 9             | BUMPER                            | 12  | Bumper                 |  |
| 8             | DAMPER                            | 2   | Damper                 |  |
| 7             | 1" ROUND HEAD SCREW               | 8   | 1" round head screw    |  |
| 6             | Selfclose slider                  | 2   | Selfclose slider       |  |
| 5             | 9/16"ROUND HEAD SCREW             | 55  | 9/16" round head screw |  |
| 4             | CLEAT AND BUCKLE                  | 11  | Cleat and Buckle       |  |
| 3             | 1"FLAT HEAD SCREW FOR CARCASS     | 5   | 1" flat head screw     |  |
| 2             | WOOD BLOCK                        | 4   | Wood block             |  |
| 1             | 1" FLAT HEAD SCREW FOR WOOD BLOCK | 8   | 1" flat head screw     |  |
| NO.           | Description                       | QTY | PICTURE                |  |
| HARDWARE LIST |                                   |     |                        |  |