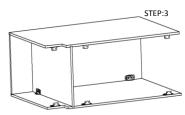

## Getting started:

Prepare a solid surface with protection layer to assemble on.

STEP 1: Join side panel with back panel.

STEP 2: Join bottom panel with side panel.

STEP 3: Join side panel with bottom and back panel.