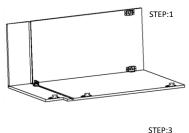

## Getting started:

Prepare a solid surface with protection layer to assemble on.

STEP 1: Join side panel with back panel.

STEP 2: Join bottom panel with side panel.

STEP 3: Join side panel with bottom and back panel.