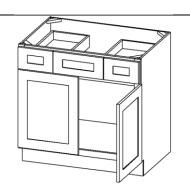

## VSD36,VSD42,VSD48

ASSEMBLY INSTUCTIONS

STEP 7: Fix drawer heads on the drawer fronts and fix doors onto the face-frame and adjust the cover-space.

| PARTS LIST |                           |   |  |  |
|------------|---------------------------|---|--|--|
| NO.        | Description QT            |   |  |  |
| 1          | FACE FRAME 1              |   |  |  |
| 2          | DRAWER BOX BOTTOM         | 2 |  |  |
| 3          | DRAWER BOX SIDE           | 4 |  |  |
| 4          | DRAWER BOX FRONT AND BACK | 4 |  |  |
| 5          | BACK PANEL                | 1 |  |  |
| 6          | TOP&BOTTOM PANEL          | 1 |  |  |
| 7          | SIDE PANEL                | 2 |  |  |
| 8          | TOE KICK                  | 1 |  |  |
| 9          | CABINETS DOOR             | 2 |  |  |
| 10         | DRAWER HEAD               | 1 |  |  |
| 11         | DRAWER HEAD               | 2 |  |  |