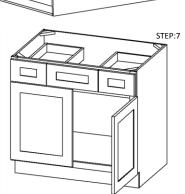

STEP 7: Fix drawer heads on the drawer fronts and fix doors onto the face-frame and adjust the cover-space.

| PARTS LIST |                           |   |  |  |
|------------|---------------------------|---|--|--|
| NO.        | Description QT            |   |  |  |
| 1          | FACE FRAME 1              |   |  |  |
| 2          | DRAWER BOX BOTTOM         | 2 |  |  |
| 3          | DRAWER BOX SIDE           | 4 |  |  |
| 4          | DRAWER BOX FRONT AND BACK | 4 |  |  |
| 5          | BACK PANEL                | 1 |  |  |
| 6          | TOP&BOTTOM PANEL          | 1 |  |  |
| 7          | SIDE PANEL                | 2 |  |  |
| 8          | TOE KICK                  | 1 |  |  |
| 9          | CABINETS DOOR             | 2 |  |  |
| 10         | DRAWER HEAD               | 1 |  |  |
| 11         | DRAWER HEAD               | 2 |  |  |