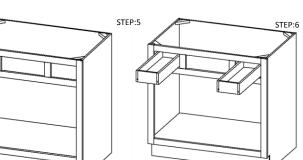

STEP 4: Attach face-frame and toekick board.

STEP 5: Join the drawers together, then install the drawer guide.

STEP 6: Attach the wooden corner blocks on the top corners, then put in the adjustable shelves.