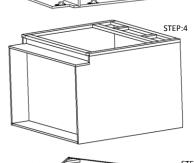

STEP 4: Attach face-frame and toekick board.

STEP 5: Join the drawers together, then install the drawer guide.

STEP 6: Attach the wooden corner blocks on the top corners, then put in the adjustable shelves.