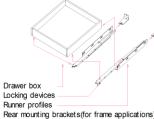

STEP:2

Full extension concealed drawer runners

Rear mounting brackets(for frame applications)