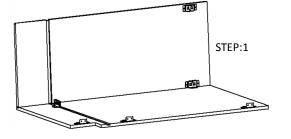

## ASSEMBLY INSTUCTIONS

Getting started:

Prepare a solid surface with protection layer to assemble on.

- STEP 1: Join side panel with back panel.
- STEP 2: Join bottom panel with side panel.
- STEP 3: Join side panel with bottom and back panel.
- STEP 4: Attach face-frame and toekick board.
- STEP 5: Attach the wooden corner blocks on the top corners.
- STEP 6: Fix doors and drawer heads onto the face-frame and adjust the cover-space.