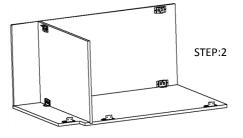

## ASSEMBLY INSTUCTIONS

Getting started:

Prepare a solid surface with protection layer to assemble on.

- STEP 1: Join side panel with back panel.
- STEP 2: Join bottom panel with side panel.
- STEP 3: Join side panel with bottom and back panel.
- STEP 4: Attach face-frame and toekick board.
- STEP 5: Attach the wooden corner blocks on the top corners.
- STEP 6: Fix doors and drawer heads onto the face-frame and adjust the cover-space.