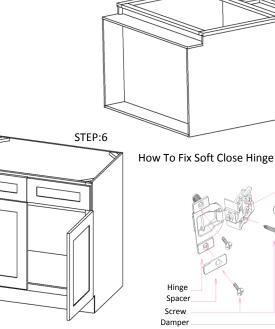

## ASSEMBLY INSTUCTIONS

Getting started:

Prepare a solid surface with protection layer to assemble on.

- STEP 1: Join side panel with back panel.
- STEP 2: Join bottom panel with side panel.
- STEP 3: Join side panel with bottom and back panel.
- STEP 4: Attach face-frame and toekick board.
- STEP 5: Attach the wooden corner blocks on the top corners.
- STEP 6: Fix doors and drawer heads onto the face-frame and adjust the cover-space.

STEP:4