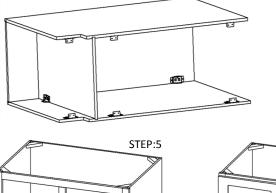

## ASSEMBLY INSTUCTIONS

Getting started:

Prepare a solid surface with protection layer to assemble on.

- STEP 1: Join side panel with back panel.
- STEP 2: Join bottom panel with side panel.
- STEP 3: Join side panel with bottom and back panel.
- STEP 4: Attach face-frame and toekick board.
- STEP 5: Attach the wooden corner blocks on the top corners.
- STEP 6: Fix doors and drawer heads onto the face-frame and adjust the cover-space.

STEP:4