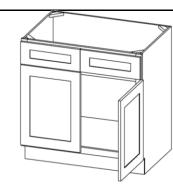

|  | PARTS LIST |                  |     |  |
|--|------------|------------------|-----|--|
|  | NO.        | Description      | QTY |  |
|  | 1          | FACE FRAME       | 1   |  |
|  | 2          | BACK PANEL       | 1   |  |
|  | 3          | TOP&BOTTOM PANEL | 1   |  |
|  | 4          | SIDE PANEL       | 2   |  |
|  | 5          | TOE KICK         | 1   |  |
|  | 6          | CABINETS DOOR    | 2   |  |
|  | 7          | DRAWER HEAD      | 2   |  |
|  |            |                  |     |  |