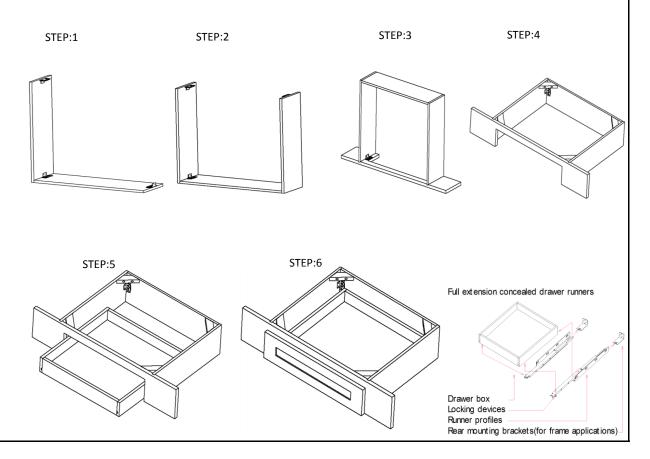

## ASSEMBLY INSTUCTIONS

Getting started:

prepare a protection layer, a screwdriver

STEP 1: Join side panel with back panel.

STEP 2: Join side panel with back panel.

STEP 3: Attach face-frame.

STEP 4: Attach the wooden corner blocks on the top corners.

STEP 5: Join the drawer together, then install the drawer guide.

STEP 6: Fix drawer head on the drawer front and adjust the cover-space.

| PARTS LIST |                           |   |  |
|------------|---------------------------|---|--|
| NO.        | Description QTY           |   |  |
| 1          | FACE FRAME                | 1 |  |
| 2          | DRAWER BOX BOTTOM         | 1 |  |
| 3          | DRAWER BOX SIDE           | 2 |  |
| 4          | DRAWER BOX FRONT AND BACK | 2 |  |
| 5          | BACK PANEL                | 1 |  |
| 6          | SIDE PANEL                | 2 |  |
| 7          | DRAWER HEAD               | 1 |  |