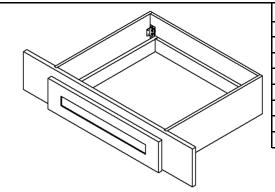

## VKD36

STEP 5: Join the drawer together, then install the drawer guide.

STEP 6: Fix drawer head on the drawer front and adjust the cover-space.

| PARTS LIST |                           |   |  |
|------------|---------------------------|---|--|
| NO.        | Description QTY           |   |  |
| 1          | FACE FRAME                | 1 |  |
| 2          | DRAWER BOX BOTTOM         | 1 |  |
| 3          | DRAWER BOX SIDE           | 2 |  |
| 4          | DRAWER BOX FRONT AND BACK | 2 |  |
| 5          | BACK PANEL                | 1 |  |
| 6          | SIDE PANEL                | 2 |  |
| 7          | DRAWER HEAD               | 1 |  |