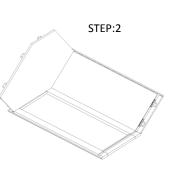

## ASSEMBLY INSTUCTIONS

Getting started:

Prepare a solid surface with protection layer to assemble on.

STEP 1: Join side panel with front face-frame.

STEP 2: Attach top panel with front face-frame and side panel.