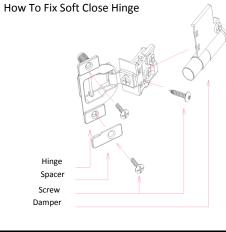

nel with front face-frame.

STEP 2: Attach top panel with front face-frame and side panel.

STEP 3: Attach bottom panel with front face-frame and side panels.

STEP 4: Attach back panel on top and bottom panels, then attach back side panels to top and bottom panels.

STEP 5: Put in the adjustable shelves.

STEP 6: Fix door on to front face-frame and adjust the cover-space.



| PARTS LIST |                  |     |
|------------|------------------|-----|
| NO.        | Description      | QTY |
| 1          | FACE FRAME       | 1   |
| 2          | BACK PANEL       | 1   |
| 3          | ADJUSTABLE SHELF | 2   |
| 4          | BACK PANEL       | 2   |
| 5          | SIDE PANEL       | 2   |
| 6          | TOP&BOTTOM PANEL | 2   |
| 7          | CABINETS DOOR    | 1   |

STEP:1