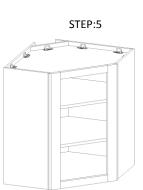

STEP 3: Attach bottom panel with front face-frame and side panels.

STEP 4: Attach back panel on top and bottom panels, then attach back side panels to top and bottom panels.

STEP 5: Put in the adjustable shelves.