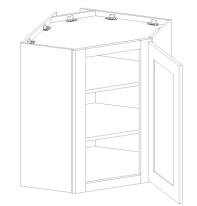

STEP 6: Fix door on to front face-frame and adjust the cover-space.

| PARTS LIST |                  |     |
|------------|------------------|-----|
| NO.        | Description      | QTY |
| 1          | FACE FRAME       | 1   |
| 2          | BACK PANEL       | 1   |
| 3          | ADJUSTABLE SHELF | 2   |
| 4          | BACK PANEL       | 2   |
| 5          | SIDE PANEL       | 2   |
| 6          | TOP&BOTTOM PANEL | 2   |
| 7          | CABINETS DOOR    | 1   |