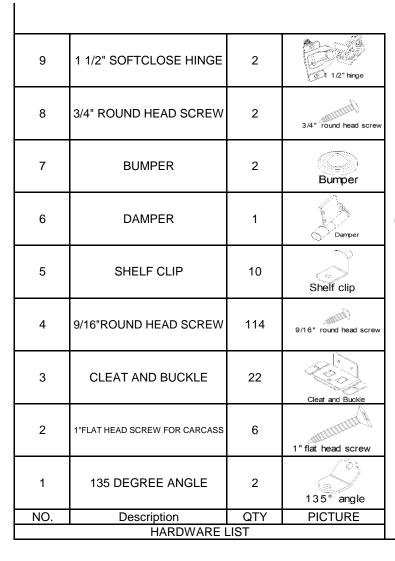

STEP 6: Fix door on to front face-frame and adjust the cover-space.

| PARTS LIST |                  |     |
|------------|------------------|-----|
| NO.        | Description      | QTY |
| 1          | FACE FRAME       | 1   |
| 2          | BACK PANEL       | 1   |
| 3          | ADJUSTABLE SHELF | 2   |
| 4          | BACK PANEL       | 2   |
| 5          | SIDE PANEL       | 2   |
| 6          | TOP&BOTTOM PANEL | 2   |
| 7          | CABINETS DOOR    | 1   |