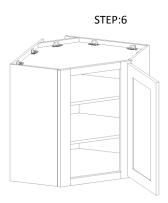

STEP 6: Fix door on to front face-frame and adjust the cover-space.

| PARTS LIST |                  |     |
|------------|------------------|-----|
| NO.        | Description      | QTY |
| 1          | FACE FRAME       | 1   |
| 2          | BACK PANEL       | 1   |
| 3          | ADJUSTABLE SHELF | 2   |
| 4          | BACK PANEL       | 2   |
| 5          | SIDE PANEL       | 2   |
| 6          | TOP&BOTTOM PANEL | 2   |
| 7          | CABINETS DOOR    | 1   |