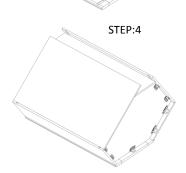

STEP 3: Attach bottom panel with front face-frame and side panels.

STEP 4: Attach back panel on top and bottom panels, then attach back side panels to top and bottom panels.

STEP 5: Put in the adjustable shelves.