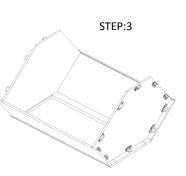

STEP 3: Attach bottom panel with front face-frame and side panels.

STEP 4: Attach back panel on top and bottom panels, then attach back side panels to top and bottom panels.

STEP 5: Put in the adjustable shelves.