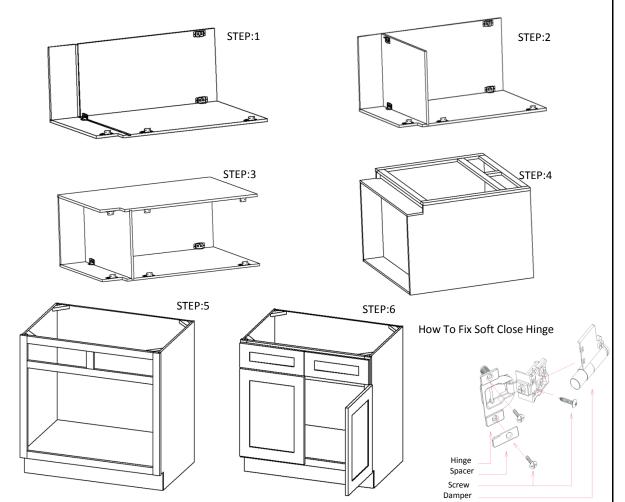

## Getting started:

Prepare a solid surface with protection layer to assemble on.

- STEP 1: Join side panel with back panel.
- STEP 2: Join bottom panel with side panel.
- STEP 3: Join side panel with bottom and back panel.
- STEP 4: Attach face-frame and toekick board.
- STEP 5: Attach the wooden corner blocks on the top corners.
- STEP 6: Fix doors and drawer heads onto the face-frame and adjust the cover-space.