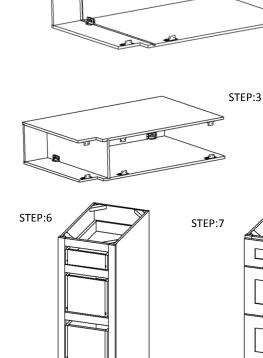

## Getting started:

prepare a protection layer, a screwdriver

STEP 1: Join side panel with back panel.

STEP 2: Join bottom panel with side panel.

STEP 3: Join side panel with bottom and back panel.

STEP 4: Attach face-frame and toekick board.

STEP 5: Join the drawers together, then install the drawer guides.

STEP 6: Attach the wooden corner blocks on the top corners, then put on the adjustable shelves.

STEP 7: Fix drawer head on the drawer front and fix doors onto the face-frame and adjust the cover-space.