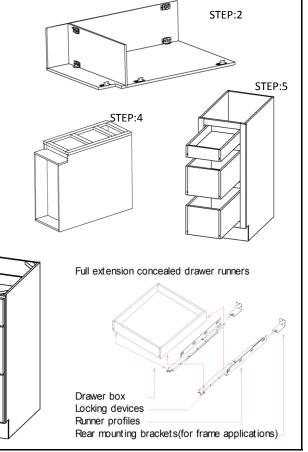

## Getting started:

prepare a protection layer, a screwdriver

STEP 1: Join side panel with back panel.

STEP 2: Join bottom panel with side panel.

STEP 3: Join side panel with bottom and back panel.

STEP 4: Attach face-frame and toekick board.

STEP 5: Join the drawers together, then install the drawer guides.

STEP 6: Attach the wooden corner blocks on the top corners, then put on the adjustable shelves.

STEP 7: Fix drawer head on the drawer front and fix doors onto the face-frame and adjust the cover-space.