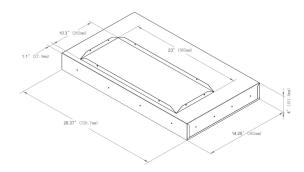

# INSTALLATION INSTRUCTIONS

Professional Custom Liner - Models: Arch-Angle-Liner-30

Arch-Angle-Liner-36

Model Arch-Angle-Liner-30

# Model Arch-Angle-Liner-36