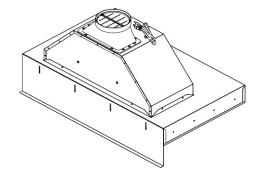

## To install your custom liner with our ventilator:

- 1) Remove any protective film from all parts (if applicable).
- 2) Insert ventilator up through liner opening.
- 3) Secure ventilator to the flanges of the liner using phillips head screws.
- 4) Attach the rear panel to the back of liner.