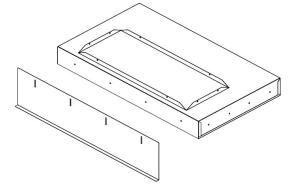

## Parts included with your custom liner:

- Stainless steel custom liner for use with our ventilator models (HOODFAN-25" & 27")
- Hardware bag with Philips head screws for installation

## To install your custom liner with our ventilator:

- 1) Remove any protective film from all parts (if applicable).
- 2) Insert ventilator up through liner opening.
- 3) Secure ventilator to the flanges of the liner using phillips head screws.
- 4) Attach the rear panel to the back of liner.