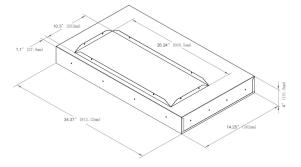

# INSTALLATION INSTRUCTIONS

Professional Custom Liner - Models: Arch-Angle-Liner-30

Arch-Angle-Liner-36

Model Arch-Angle-Liner-30

# Model Arch-Angle-Liner-36