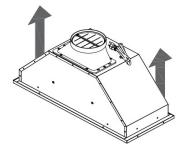

## To install your custom liner with our ventilator:

- 1) Remove any protective film from all parts (if applicable).
- 2) Insert ventilator up through liner opening.
- 3) Secure ventilator to the flanges of the liner using phillips head screws.
- 4) Attach the rear panel to the back of liner.